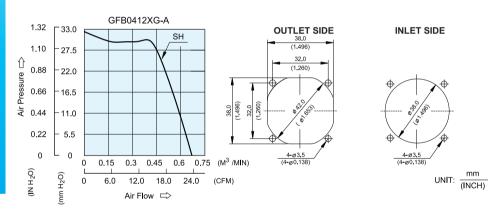

## ■ P & Q CURVE (AT RATED VOLTAGE)

## **■ MOUNTING PANEL CUTOUT**

| MODEL      |     |             | Rated<br>Voltage | Operating<br>Voltage<br>Range | Input<br>Current | Input<br>Power | Speed<br>(Front /Rear) | Maximum<br>Air Flow |       | Maximum<br>Air Pressure |                     | Noise |
|------------|-----|-------------|------------------|-------------------------------|------------------|----------------|------------------------|---------------------|-------|-------------------------|---------------------|-------|
| PART NO.   | REV | FUNCTION    | VDC              | VDC                           | Amp              | Watt           | R.P.M.                 | M³/min              | CFM   | mmH <sub>2</sub> O      | IN H <sub>2</sub> O | dB-A  |
| GFB0412SHG | -A  | -R00 / -F00 | 12               | 4.0 to 13.2                   | 1.10             | 13.20          | 12800/10200            | 0.670               | 23.66 | 32.31                   | 1.27                | 59.0  |